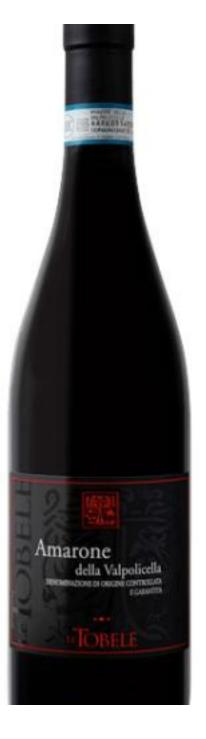

# Le Tobele Amarone della Walpolicella DOCG 2019

Italy COUNTRY REGION

Veneto

REGION

**PRODUCER** 

Le Tobele PRODUCER

**A® V**obele

15 ABV

**GRAPE VARIETY** 

Corvina GRAPE VARIETY

#### MAIGHTING NOTE

Intense deep garnet red. Spicy with plum and cherry notes also allowing hints of raspberry. Soft, velvety and full-bodied with a slight aromatic and lingering length. Intense deep garnet red. Spicy with plum and cherry notes also allowing hints of raspberry. Soft, velvety and full-bodied with a slight aromatic and lingering length.

COUNTRY

Italy

**REGION** 

Veneto

PRODUCER

Le Tobele

ABV

**GRAPE VARIETY** 

Rondinella

#### **TASTING NOTE**

Intense deep garnet red. Spicy with plum and cherry notes also allowing hints of raspberry. Soft, velvety and full-bodied with a slight aromatic and lingering length.

### Le Tobele Amarone della

## Valpolicella DOCG 2019