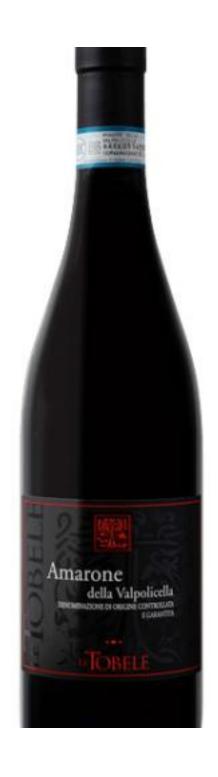

# Le Tobele Amarone della Walpolicella DOCG 2019

Italy COUNTRY REGION

Veneto

REGION

**PRODUCER** 

Le Tobele PRODUCER

**A® V**obele

15 ABV

**GRAPE VARIETY** 

Corvina GRAPE VARIETY

#### MAIGHTING NOTE

Intense deep garnet red. Spicy with plum and cherry notes also allowing hints of raspberry. Soft, velvety and full-bodied with a slight aromatic and lingering length. Intense deep garnet red. Spicy with plum and cherry notes also allowing hints of raspberry. Soft, velvety and full-bodied with a slight aromatic and lingering length.

COUNTRY

Italy

**REGION** 

Veneto

PRODUCER

Le Tobele

ABV

**GRAPE VARIETY** 

Rondinella

#### **TASTING NOTE**

Intense deep garnet red. Spicy with plum and cherry notes also allowing hints of raspberry. Soft, velvety and full-bodied with a slight aromatic and lingering length.

### Le Tobele Amarone della

## Valpolicella DOCG 2019