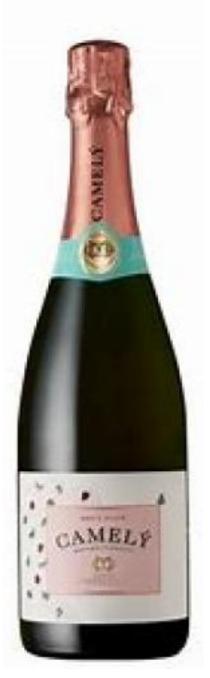

## Dal Cero Camely Rosé Brut DOCG

COUNTRY Italy

REGION Tuscany

PRODUCER La Valle

**ABV** 12.5

GRAPE VARIETY

Chardonnay

### TASTING NOTE

Camely is made using the traditional method of making sparkling wine using Syrah grapes with the addition of some Vermentino. This wine offers wild berry fruit with yeasty bread leading to a tangy and full finish, enhanced by crisp and refreshing bubbles. Beautifully presented, this makes an excellent gift.

# Dal Cero Camely Rosé Brut DOCG

COUNTRY Italy

REGION Tuscany

PRODUCER La Valle

**ABV** 12.5

GRAPE VARIETY Pinot Nero

### **TASTING NOTE**

Camely is made using the traditional method of making sparkling wine using Syrah grapes with the addition of some Vermentino. This wine offers wild berry fruit with yeasty bread leading to a tangy and full finish, enhanced by crisp and refreshing bubbles. Beautifully presented, this makes an excellent gift.